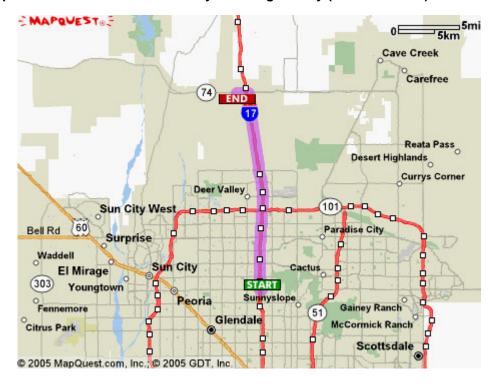

on the home page is not up to date)

Book early at any hotel. Winter/Spring is the busy season. NASCAR is in town in April.

Here are some nearby restaurants in addition to the Hotel's restaurant:

#### El Paso Bar-B-Que Company

Location: Nearby - 4303 W Peoria Avenue

Serves: Lunch | Dinner

## TGI Friday's

Location: Nearby - 11025 N Black Canyon Highway

Serves: Lunch | Dinner

#### Pappadeaux Seafood Kitchen

Location: Nearby - 11051 N Black Canyon Highway

Serves: Lunch | Dinner

## Mimi's Cafe

Location: Nearby - 10214 N Metro Parkway West

Serves: Breakfast | Lunch | Dinner

## Olive Garden

Location: Nearby - 10223 N Metro Parkway East

Serves: Lunch | Dinner

## Map to Crown Plaza Phoenix at Metrocenter



## Map from Crown Plaza to Ben Avery Shooting Facility (about 16 miles)