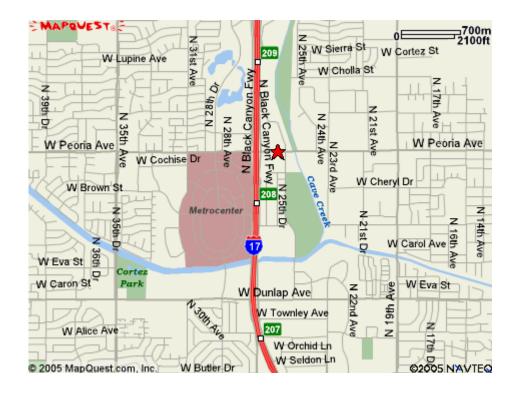

ry and use the <> buttons to see all the photos) (FYI - The video tour link on the home page is not up to date)

Book early at any hotel. Winter/Spring is the busy season. NASCAR is in town in April.

Here are some nearby restaurants in addition to the Hotel's restaurant:

#### El Paso Bar-B-Que Company

Location: Nearby - 4303 W Peoria Avenue

Serves: Lunch | Dinner

## TGI Friday's

Location: Nearby - 11025 N Black Canyon Highway

Serves: Lunch | Dinner

#### Pappadeaux Seafood Kitchen

Location: Nearby - 11051 N Black Canyon Highway

Serves: Lunch | Dinner

## Mimi's Cafe

Location: Nearby - 10214 N Metro Parkway West

Serves: Breakfast | Lunch | Dinner

## Olive Garden

Location: Nearby - 10223 N Metro Parkway East

Serves: Lunch | Dinner

## Map to Crown Plaza Phoenix at Metrocenter



## Map from Crown Plaza to Ben Avery Shooting Facility (about 16 miles)